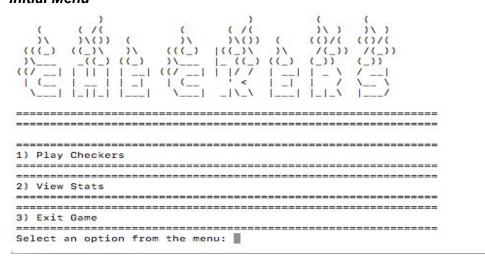

em diagonally into an empty square. Players may not jump over empty squares. Non-king pieces may only capture in the forward-diagonal direction.
- Multiple pieces may be removed from the board during one turn by chaining captures together.
- Only one piece may be moved per turn.
- The first player to capture all of the opposing team's pieces wins the game!

#### **DOMAIN MODEL**



#### Link:

https://www.lucidchart.com/documents/edit/44d81164-8532-43e4-a48a-766575263c35/0?shared=true&

#### **USE CASE DIAGRAM**



#### Link:

https://www.lucidchart.com/documents/edit/8e43e29f-70ec-483d-aaa7-447707a69195/0?shared=true&

#### **CLASS DIAGRAM**



#### Link

https://www.lucidchart.com/documents/edit/1f85da35-3795-45e1-a841-98ff84969a6b/0

#### SCREENSHOTS OF WORKING GAME

#### Initial Menu



#### **View Stats Option**



#### Playing a Game of Checkers

```
(
                       )
                              )() )()
      (/(
                (
                     (/(
                             (()/( (()/(
                     )\()) (
  11
      )/()) (
                11
                          11
                              /(_)) /(_))
(((_)) ((_))
          11
               (((_) |((_))
     _((_) ((_)
               )/__ |_ ((_) ((_) (_)) (_))
| --| | - \
| (___
                          _
 \___| |<sub>-</sub>| |<sub>-</sub>| |<sub>-</sub>|
                1___1
                    -11-1
______
______
______
1) Play Checkers
______
_____
2) View Stats
______
______
3) Exit Game
______
Select an option from the menu: 1
Option 1 selected.
Player 1, enter your n